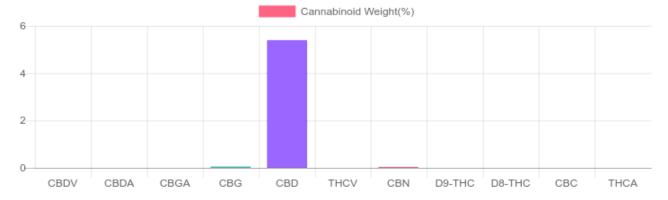

## Cannabinoids Test

SHIMADZU INTEGRATED UPLC-PDA

| GSL SOP 400        | PREPARED: 10/09/2019 18:19:32 |           | UPLOADED: 10/10/2019 17:27:06 |         |
|--------------------|-------------------------------|-----------|-------------------------------|---------|
| Cannabinoids       | LOQ                           | weight(%) | mg/g                          | mg/unit |
| D9-THC             | 10 PPM                        | N/D       | N/D                           | N/D     |
| THCA               | 10 PPM                        | N/D       | N/D                           | N/D     |
| CBD                | 10 PPM                        | 5.396%    | 53.956                        | 1,529.7 |
| CBDA               | 20 PPM                        | N/D       | N/D                           | N/D     |
| CBDV               | 20 PPM                        | N/D       | N/D                           | N/D     |
| CBC                | 10 PPM                        | N/D       | N/D                           | N/D     |
| CBN                | 10 PPM                        | 0.039%    | 0.395                         | 11.2    |
| CBG                | 10 PPM                        | 0.056%    | 0.563                         | 16.0    |
| CBGA               | 20 PPM                        | N/D       | N/D                           | N/D     |
| D8-THC             | 10 PPM                        | N/D       | N/D                           | N/D     |
| THCV               | 10 PPM                        | N/D       | N/D                           | N/D     |
| TOTAL D9-THC       |                               | N/D       | N/D                           | N/D     |
| TOTAL CBD*         |                               | 5.396%    | 53.956                        | 1,529.7 |
| TOTAL CANNABINOIDS |                               | 5.491%    | 54.914                        | 1,556.9 |