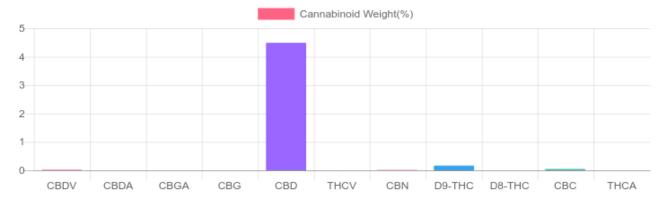

## Sample

0.168% D9-THC 4.488% Total CBD

1,420.3 mg Cannabinoids per unit 1,346.4 mg CBD per unit

1 unit = 30 ml per unit x density (1) x Cannabinoid concentration

## Cannabinoids Test

SHIMADZU INTEGRATED UPLC-PDA

| GSL SOP 400        | PREPARED: 11/25/2019 16:09:24 |           | UPLOADED: 11/26/2019 10:07:11 |         |
|--------------------|-------------------------------|-----------|-------------------------------|---------|
| Cannabinoids       | LOQ                           | weight(%) | mg/g                          | mg/unit |
| D9-THC             | 10 PPM                        | 0.168%    | 1.682                         | 50.5    |
| THCA               | 10 PPM                        | N/D       | N/D                           | N/D     |
| CBD                | 10 PPM                        | 4.488%    | 44.879                        | 1,346.4 |
| CBDA               | 20 PPM                        | N/D       | N/D                           | N/D     |
| CBDV               | 20 PPM                        | 0.020%    | 0.200                         | 6.0     |
| CBC                | 10 PPM                        | 0.049%    | 0.489                         | 14.7    |
| CBN                | 10 PPM                        | 0.009%    | 0.091                         | 2.7     |
| CBG                | 10 PPM                        | N/D       | N/D                           | N/D     |
| CBGA               | 20 PPM                        | N/D       | N/D                           | N/D     |
| D8-THC             | 10 PPM                        | N/D       | N/D                           | N/D     |
| THCV               | 10 PPM                        | N/D       | N/D                           | N/D     |
| TOTAL D9-THC       |                               | 0.168%    | 0.168%                        | 50.5    |
| TOTAL CBD*         |                               | 4.488%    | 44.879                        | 1,346.4 |
| TOTAL CANNABINOIDS |                               | 4.734%    | 47.341                        | 1,420.3 |