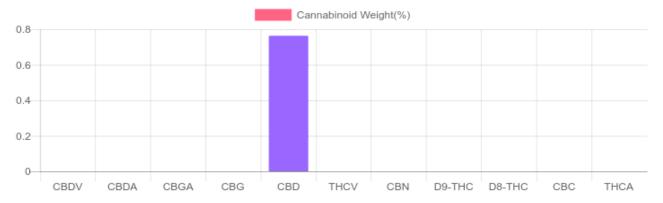

## Sample

N/D D9-THC 0.763% Total CBD

228.9 mg Cannabinoids per container 228.9 mg CBD per container

1 container = 30 ml per container x density (1) x Cannabinoid concentration

## Cannabinoids Test

SHIMADZU INTEGRATED UPLC-PDA

| GSL SOP 400        | PREPARED: 12/16/2019 13:32:35 |           | <b>UPLOADED:</b> 12/17/2019 09:46:46 |              |
|--------------------|-------------------------------|-----------|--------------------------------------|--------------|
| Cannabinoids       | LOQ                           | weight(%) | mg/g                                 | mg/container |
| D9-THC             | 10 PPM                        | N/D       | N/D                                  | N/D          |
| THCA               | 10 PPM                        | N/D       | N/D                                  | N/D          |
| CBD                | 10 PPM                        | 0.763%    | 7.629                                | 228.9        |
| CBDA               | 20 PPM                        | N/D       | N/D                                  | N/D          |
| CBDV               | 20 PPM                        | N/D       | N/D                                  | N/D          |
| CBC                | 10 PPM                        | N/D       | N/D                                  | N/D          |
| CBN                | 10 PPM                        | N/D       | N/D                                  | N/D          |
| CBG                | 10 PPM                        | N/D       | N/D                                  | N/D          |
| CBGA               | 20 PPM                        | N/D       | N/D                                  | N/D          |
| D8-THC             | 10 PPM                        | N/D       | N/D                                  | N/D          |
| THCV               | 10 PPM                        | N/D       | N/D                                  | N/D          |
| TOTAL D9-THC       |                               | N/D       | N/D                                  | N/D          |
| TOTAL CBD*         |                               | 0.763%    | 7.629                                | 228.9        |
| TOTAL CANNABINOIDS |                               | 0.763%    | 7.629                                | 228.9        |

Reporting Limit 10 ppm
\*Total CBD = CBD + CBDA x 0.877
N/D - Not Detected, B/LOQ - Below Limit of Quantification

4001 SW 47th Avenue Suite 208 Davie, FL 33314 1-833-TEST-CBD info@greenscientificlabs.com