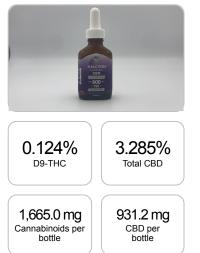

## GSL SOP 400 PREPARED: 04/01/2020 16:52:13 Cannabinoids LOQ weight(%) mg/bottle mg/g D9-THC 10 PPM 0.124% 1.242 35.2 THCA 10 PPM N/D N/D N/D CBD 10 PPM 3.285% 32.846 931.2 CBDA 20 PPM N/D N/D N/D CBDV 20 PPM 0.012% 0.123 3.5 СВС 10 PPM 0.034% 0.336 9.5 CBN 10 PPM 2.182% 21.823 618.7 CBG 10 PPM 0.236% 2.360 66.9 CBGA 20 PPM N/D N/D N/D D8-THC 10 PPM N/D N/D N/D THCV 10 PPM N/D N/D N/D TOTAL D9-THC 0.124% 0.124% 35.2 TOTAL CBD\* 3.285% 32.846 931.2 TOTAL CANNABINOIDS 5.873% 58.730 1,665.0