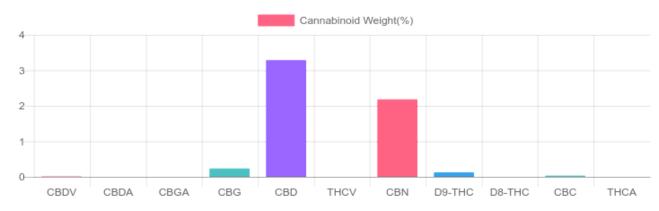

## GSL SOP 400 PREPARED: 04/01/2020 16:52:13 Cannabinoids LOQ weight(%) mg/bottle mg/g D9-THC 10 PPM 0.124% 1.242 35.2 THCA 10 PPM N/D N/D N/D CBD 10 PPM 3.285% 32.846 931.2 CBDA 20 PPM N/D N/D N/D CBDV 20 PPM 0.012% 0.123 3.5 СВС 10 PPM 0.034% 0.336 9.5 CBN 10 PPM 2.182% 21.823 618.7 CBG 10 PPM 0.236% 2.360 66.9 CBGA 20 PPM N/D N/D N/D D8-THC 10 PPM N/D N/D N/D THCV 10 PPM N/D N/D N/D TOTAL D9-THC 0.124% 0.124% 35.2 TOTAL CBD\* 3.285% 32.846 931.2 TOTAL CANNABINOIDS 5.873% 58.730 1,665.0