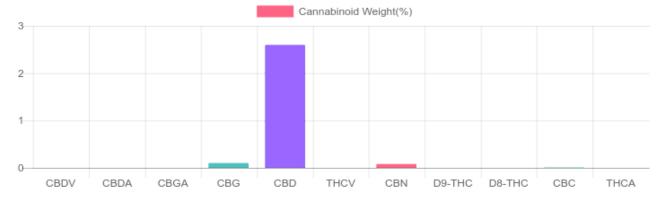

## Sample

N/D D9-THC 2.595% Total CBD

789.6 mg Cannabinoids per unit 735.7 mg CBD per unit

1 unit = 30 ml per unit x density (.945) x Cannabinoid concentration

## Cannabinoids Test

SHIMADZU INTEGRATED UPLC-PDA

| GSL SOP 400        | PREPARED: 10/09/2019 18:19:32 |           | UPLOADED: 10/10/2019 17:27:06 |         |
|--------------------|-------------------------------|-----------|-------------------------------|---------|
| Cannabinoids       | LOQ                           | weight(%) | mg/g                          | mg/unit |
| D9-THC             | 10 PPM                        | N/D       | N/D                           | N/D     |
| THCA               | 10 PPM                        | N/D       | N/D                           | N/D     |
| CBD                | 10 PPM                        | 2.595%    | 25.949                        | 735.7   |
| CBDA               | 20 PPM                        | N/D       | N/D                           | N/D     |
| CBDV               | 20 PPM                        | N/D       | N/D                           | N/D     |
| CBC                | 10 PPM                        | 0.007%    | 0.069                         | 2.0     |
| CBN                | 10 PPM                        | 0.081%    | 0.806                         | 22.9    |
| CBG                | 10 PPM                        | 0.102%    | 1.024                         | 29.0    |
| CBGA               | 20 PPM                        | N/D       | N/D                           | N/D     |
| D8-THC             | 10 PPM                        | N/D       | N/D                           | N/D     |
| THCV               | 10 PPM                        | N/D       | N/D                           | N/D     |
| TOTAL D9-THC       |                               | N/D       | N/D                           | N/D     |
| TOTAL CBD*         |                               | 2.595%    | 25.949                        | 735.7   |
| TOTAL CANNABINOIDS |                               | 2.785%    | 27.848                        | 789.6   |

Reporting Limit 10 ppm
\*Total CBD = CBD + CBDA x 0.877
N/D - Not Detected, B/LOQ - Below Limit of Quantification

4001 SW 47th Avenue Suite 208 Davie, FL 33314 1-833-TEST-CBD info@greenscientificlabs.com