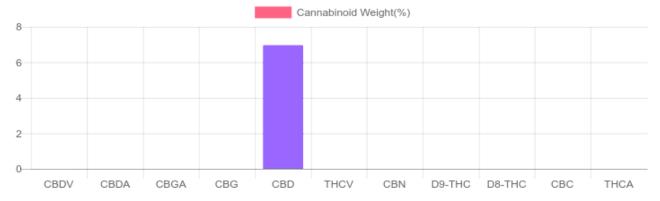

## Sample

N/D D9-THC 6.964% Total CBD

27.9 mg Cannabinoids per unit 27.9 mg CBD per unit

1 unit = 0.4 grams per unit x Cannabinoid concentration

## Cannabinoids Test

SHIMADZU INTEGRATED UPLC-PDA

| GSL SOP 400        | PREPARED: 11/04/2019 15:36:19 |           | UPLOADED: 11/05/2019 07:08:36 |         |
|--------------------|-------------------------------|-----------|-------------------------------|---------|
| Cannabinoids       | LOQ                           | weight(%) | mg/g                          | mg/unit |
| D9-THC             | 10 PPM                        | N/D       | N/D                           | N/D     |
| THCA               | 10 PPM                        | N/D       | N/D                           | N/D     |
| CBD                | 10 PPM                        | 6.964%    | 69.636                        | 27.9    |
| CBDA               | 20 PPM                        | N/D       | N/D                           | N/D     |
| CBDV               | 20 PPM                        | 0.004%    | 0.040                         | 0.0     |
| CBC                | 10 PPM                        | N/D       | N/D                           | N/D     |
| CBN                | 10 PPM                        | N/D       | N/D                           | N/D     |
| CBG                | 10 PPM                        | N/D       | N/D                           | N/D     |
| CBGA               | 20 PPM                        | N/D       | N/D                           | N/D     |
| D8-THC             | 10 PPM                        | N/D       | N/D                           | N/D     |
| THCV               | 10 PPM                        | N/D       | N/D                           | N/D     |
| TOTAL D9-THC       |                               | N/D       | N/D                           | N/D     |
| TOTAL CBD*         |                               | 6.964%    | 69.636                        | 27.9    |
| TOTAL CANNABINOIDS |                               | 6.968%    | 69.676                        | 27.9    |

Reporting Limit 10 ppm
\*Total CBD = CBD + CBDA x 0.877
N/D - Not Detected, B/LOQ - Below Limit of Quantification

4001 SW 47th Avenue Suite 208 Davie, FL 33314 1-833-TEST-CBD info@greenscientificlabs.com