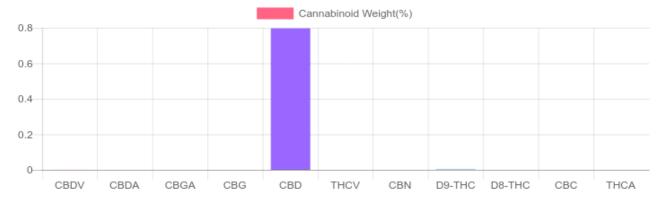

## **Cannabinoids Test**

SHIMADZU INTEGRATED UPLC-PDA

| GSL SOP 400        | P 400 <b>PREPARED:</b> 10/11/2019 20:23:23 |           | UPLOADED: 10/14/2019 12:49:56 |         |
|--------------------|--------------------------------------------|-----------|-------------------------------|---------|
| Cannabinoids       | LOQ                                        | weight(%) | mg/g                          | mg/unit |
| D9-THC             | 10 PPM                                     | 0.002%    | 0.019                         | 0.0     |
| THCA               | 10 PPM                                     | N/D       | N/D                           | N/D     |
| CBD                | 10 PPM                                     | 0.797%    | 7.966                         | 19.9    |
| CBDA               | 20 PPM                                     | N/D       | N/D                           | N/D     |
| CBDV               | 20 PPM                                     | B/LOQ     | B/LOQ                         | B/LOQ   |
| CBC                | 10 PPM                                     | N/D       | N/D                           | N/D     |
| CBN                | 10 PPM                                     | N/D       | N/D                           | N/D     |
| CBG                | 10 PPM                                     | N/D       | N/D                           | N/D     |
| CBGA               | 20 PPM                                     | N/D       | N/D                           | N/D     |
| D8-THC             | 10 PPM                                     | N/D       | N/D                           | N/D     |
| THCV               | 10 PPM                                     | N/D       | N/D                           | N/D     |
| TOTAL D9-THC       |                                            | 0.002%    | 0.002%                        | N/D     |
| TOTAL CBD*         |                                            | 0.797%    | 7.966                         | 19.9    |
| TOTAL CANNABINOIDS |                                            | 0.799%    | 7.985                         | 19.9    |