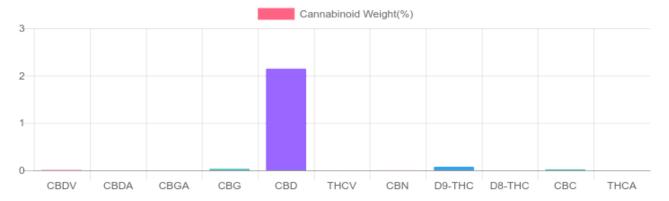

## Sample

0.076% D9-THC 2.148% Total CBD

685.8 mg Cannabinoids per unit CBD per unit

1 unit = 30 ml per unit x density (1) x Cannabinoid concentration

## **Cannabinoids Test**

SHIMADZU INTEGRATED UPLC-PDA

| GSL SOP 400        | PREPARED: 11/26/2019 16:51:44 |           | UPLOADED: 11/27/2019 09:58:17 |         |
|--------------------|-------------------------------|-----------|-------------------------------|---------|
| Cannabinoids       | LOQ                           | weight(%) | mg/g                          | mg/unit |
| D9-THC             | 10 PPM                        | 0.076%    | 0.759                         | 22.8    |
| THCA               | 10 PPM                        | N/D       | N/D                           | N/D     |
| CBD                | 10 PPM                        | 2.148%    | 21.483                        | 644.5   |
| CBDA               | 20 PPM                        | N/D       | N/D                           | N/D     |
| CBDV               | 20 PPM                        | 0.007%    | 0.073                         | 2.2     |
| CBC                | 10 PPM                        | 0.021%    | 0.210                         | 6.3     |
| CBN                | 10 PPM                        | 0.003%    | 0.028                         | 0.8     |
| CBG                | 10 PPM                        | 0.031%    | 0.307                         | 9.2     |
| CBGA               | 20 PPM                        | N/D       | N/D                           | N/D     |
| D8-THC             | 10 PPM                        | N/D       | N/D                           | N/D     |
| THCV               | 10 PPM                        | N/D       | N/D                           | N/D     |
| TOTAL D9-THC       |                               | 0.076%    | 0.076%                        | 22.8    |
| TOTAL CBD*         |                               | 2.148%    | 21.483                        | 644.5   |
| TOTAL CANNABINOIDS |                               | 2.286%    | 22.860                        | 685.8   |