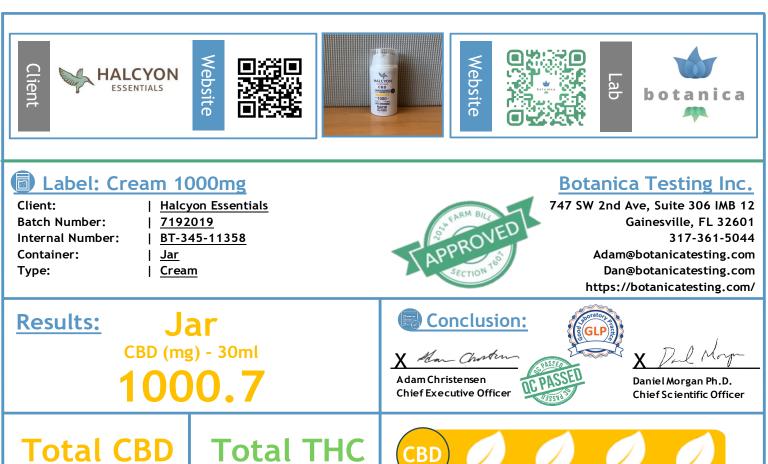

В

0.00%

%

3.34%

ND

ND

ND

ND

ND

0.03%

ND

ND

ND

0.03%

33.92

| Bota | nica | Test | ing | Inc. |
|------|------|------|-----|------|
|      |      |      |     |      |

Percentage of Total Cannabinoids

A-9-THC CBD-A A-8-THC THC-V THC-A CBN CBN CBC-A CBC

0.00% 0.00% 0.00% 0.00% 0.79% 0.00% 0.00% 0.00%

- Results relate only to the material and batch number analyzed.

- Total THC = (THC-A\*0.877)+THC Total CBD = (CBD-A\*0.877)+CBD

CBD

98.33%

7/23/2019

0.89%

BG

3.34%

**Cannabinoids** 

CBD

**Δ-9-THC** 

CBD-A

**∆-8-THC** 

THC-V

THC-A

CBN

CBG-A

CBC

CBD-V

CBG

Total mg/g

Cannabinoids By Weight:

mg/g 33.36

ND

ND

ND

ND

ND

0.27

ND

ND

ND

0.30