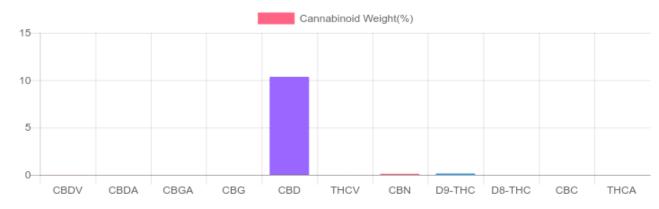

## GSL SOP 400 PREPARED: 06/12/2020 16:49:11 Cannabinoids LOQ weight(%) mg/unit mg/g D9-THC 10 PPM 0.144% 1.436 40.7 THCA 10 PPM N/D N/D N/D CBD 10 PPM 103.495 2.934.1 10.349% CBDA 20 PPM N/D N/D N/D CBDV 20 PPM 0.013% 0.135 3.8 СВС 10 PPM N/D N/D N/D CBN 10 PPM 0.110% 1.099 31.2 CBG 10 PPM N/D N/D N/D CBGA 20 PPM N/D N/D N/D D8-THC 10 PPM N/D N/D N/D THCV 10 PPM N/D N/D N/D TOTAL D9-THC 0.144% 0.144% 40.7 TOTAL CBD\* 10.349% 103.495 2,934.1 TOTAL CANNABINOIDS 10.616% 106.165 3,009.8

Reporting Limit 10 ppm

\*Total CBD = CBD + CBDA x 0.877 N/D - Not Detected, B/LOQ - Below Limit of Quantification

Dr. Andrew Hall, Ph.D., Chief Scientific Officer

Bu

Ben Witten, MS, MT., Lab Director

Green Scientific Labs info@greenscientificlabs.com 1-833 TEST CBD