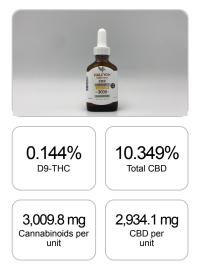

## Sample

1 unit = 30 ml per unit x density (.945) x Cannabinoid concentration

## GSL SOP 400 PREPARED: 06/12/2020 16:49:11 Cannabinoids LOQ weight(%) mg/unit mg/g D9-THC 10 PPM 0.144% 1.436 40.7 THCA 10 PPM N/D N/D N/D CBD 10 PPM 103.495 2.934.1 10.349% CBDA 20 PPM N/D N/D N/D CBDV 20 PPM 0.013% 0.135 3.8 СВС 10 PPM N/D N/D N/D CBN 10 PPM 0.110% 1.099 31.2 CBG 10 PPM N/D N/D N/D CBGA 20 PPM N/D N/D N/D D8-THC 10 PPM N/D N/D N/D THCV 10 PPM N/D N/D N/D TOTAL D9-THC 0.144% 0.144% 40.7 TOTAL CBD\* 10.349% 103.495 2,934.1 TOTAL CANNABINOIDS 10.616% 106.165 3,009.8

Reporting Limit 10 ppm

\*Total CBD = CBD + CBDA x 0.877 N/D - Not Detected, B/LOQ - Below Limit of Quantification

Dr. Andrew Hall, Ph.D., Chief Scientific Officer

Bu

Ben Witten, MS, MT., Lab Director

Green Scientific Labs info@greenscientificlabs.com 1-833 TEST CBD