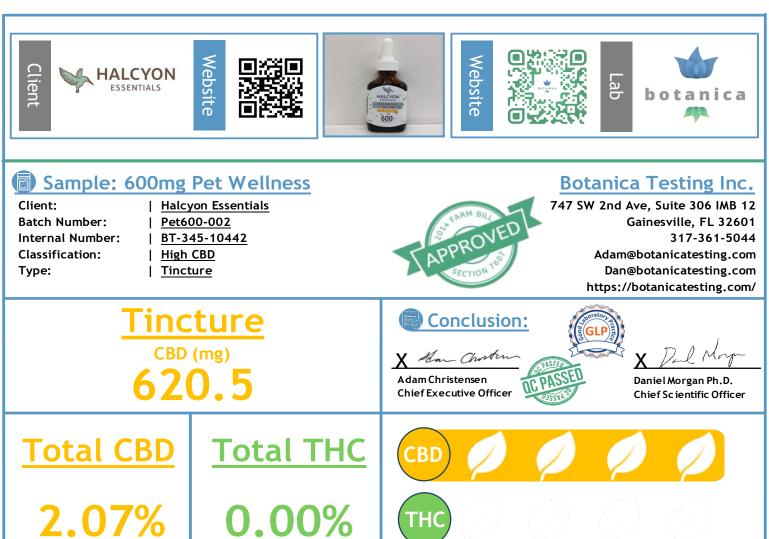

| 270           |                         |       |       |                                  |       |       |         |       |       |       |       |       |       |     |
|---------------|-------------------------|-------|-------|----------------------------------|-------|-------|---------|-------|-------|-------|-------|-------|-------|-----|
|               | Cannabinoids By Weight: |       |       | Percentage of Total Cannabinoids |       |       |         |       |       |       |       |       |       |     |
| 7 7 7         | Cannabinoids            | mg/g  | %     |                                  |       |       |         |       |       |       |       |       |       |     |
| Л             | CBD                     | 20.68 | 2.07% |                                  |       |       |         |       |       |       |       |       |       |     |
|               | Δ-9-THC                 | ND    | ND    |                                  | R     | A-D   | Δ-8-THC | THC-V | THC-A | CBN   | CBG-A | CBC   | CBD-V | CBG |
|               | CBD-A                   | ND    | ND    |                                  |       |       |         |       |       |       |       |       |       |     |
|               | ∆-8-THC                 | ND    | ND    |                                  | 0-0   | B     |         |       |       |       |       |       |       |     |
| Ď<br>H<br>A k | THC-V                   | NT    | NT    |                                  |       |       | 7       |       | 1     |       |       |       | -     |     |
| =<br>><br>+   | THC-A                   | ND    | ND    |                                  |       |       |         |       |       |       |       |       |       |     |
|               | CBN                     | ND    | ND    |                                  |       |       |         |       |       |       |       |       |       |     |
|               | CBG-A                   | ND    | ND    |                                  |       |       |         |       |       |       |       |       |       |     |
|               | CBC                     | ND    | ND    |                                  |       |       |         |       |       |       |       |       |       |     |
|               | CBD-V                   | ND    | ND    | L BD                             |       |       |         |       |       |       |       |       |       |     |
|               | CBG                     | ND    | ND    | Ľ                                | 5     |       |         |       |       |       |       |       |       |     |
|               | Total mg/g 20.68        |       | 100.0 | 0% 0.00%                         | 0.00% | 0.00% | 0.00%   | 0.00% | 0.00% | 0.00% | 0.00% | 0.00% | 0.00% |     |

- Total THC = (THC-A\*0.877)+THC Total CBD = (CBD-A\*0.877)+CBD

<sup>-</sup> This report is digitally signed and will only be considered valid if the signature is intact.