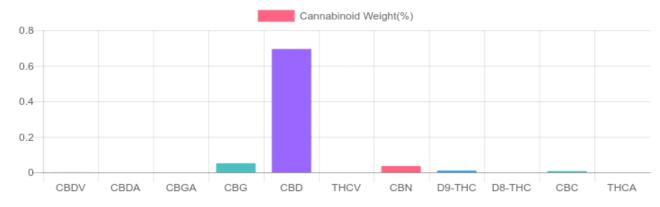

| SHIMADZU INTEGRATED<br>GSL SOP 400 | DUPLC-PDA<br><b>PREPARED:</b> 12/16/2019 15:53:09 |           | UPLOADED: 12/17/2019 08:39:15 |          |
|------------------------------------|---------------------------------------------------|-----------|-------------------------------|----------|
| Cannabinoids                       | LOQ                                               | weight(%) | mg/g                          | mg/piece |
| D9-THC                             | 10 PPM                                            | 0.010%    | 0.095                         | 0.2      |
| THCA                               | 10 PPM                                            | N/D       | N/D                           | N/D      |
| CBD                                | 10 PPM                                            | 0.695%    | 6.946                         | 17.7     |
| CBDA                               | 20 PPM                                            | N/D       | N/D                           | N/D      |
| CBDV                               | 20 PPM                                            | B/LOQ     | B/LOQ                         | B/LOQ    |
| CBC                                | 10 PPM                                            | 0.007%    | 0.068                         | 0.2      |
| CBN                                | 10 PPM                                            | 0.035%    | 0.355                         | 0.9      |
| CBG                                | 10 PPM                                            | 0.051%    | 0.510                         | 1.3      |
| CBGA                               | 20 PPM                                            | N/D       | N/D                           | N/D      |
| D8-THC                             | 10 PPM                                            | N/D       | N/D                           | N/D      |
| THCV                               | 10 PPM                                            | N/D       | N/D                           | N/D      |
| TOTAL D9-THC                       |                                                   | 0.010%    | 0.010%                        | 0.2      |
| TOTAL CBD*                         |                                                   | 0.695%    | 6.946                         | 17.7     |
| TOTAL CANNABINOIDS                 |                                                   | 0.798%    | 7.974                         | 20.3     |