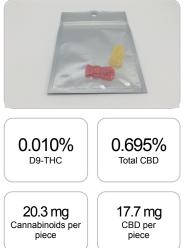

## Sample

**Cannabinoids Test** 

1 piece = 2.55 grams per piece x Cannabinoid concentration

Reporting Limit 10 ppm

\*Total CBD = CBD + CBDA x 0.877 N/D - Not Detected, B/LOQ - Below Limit of Quantification

| SHIMADZU INTEGRATED<br>GSL SOP 400 | DUPLC-PDA<br><b>PREPARED:</b> 12/16/2019 15:53:09 |           | UPLOADED: 12/17/2019 08:39:15 |          |
|------------------------------------|---------------------------------------------------|-----------|-------------------------------|----------|
| Cannabinoids                       | LOQ                                               | weight(%) | mg/g                          | mg/piece |
| D9-THC                             | 10 PPM                                            | 0.010%    | 0.095                         | 0.2      |
| THCA                               | 10 PPM                                            | N/D       | N/D                           | N/D      |
| CBD                                | 10 PPM                                            | 0.695%    | 6.946                         | 17.7     |
| CBDA                               | 20 PPM                                            | N/D       | N/D                           | N/D      |
| CBDV                               | 20 PPM                                            | B/LOQ     | B/LOQ                         | B/LOQ    |
| CBC                                | 10 PPM                                            | 0.007%    | 0.068                         | 0.2      |
| CBN                                | 10 PPM                                            | 0.035%    | 0.355                         | 0.9      |
| CBG                                | 10 PPM                                            | 0.051%    | 0.510                         | 1.3      |
| CBGA                               | 20 PPM                                            | N/D       | N/D                           | N/D      |
| D8-THC                             | 10 PPM                                            | N/D       | N/D                           | N/D      |
| THCV                               | 10 PPM                                            | N/D       | N/D                           | N/D      |
| TOTAL D9-THC                       |                                                   | 0.010%    | 0.010%                        | 0.2      |
| TOTAL CBD*                         |                                                   | 0.695%    | 6.946                         | 17.7     |
| TOTAL CANNABINOIDS                 |                                                   | 0.798%    | 7.974                         | 20.3     |